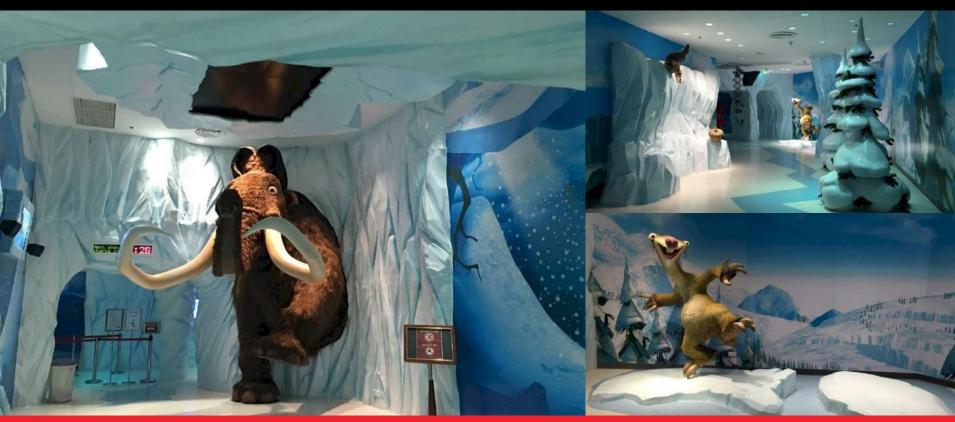

#### Madame Tussauds Attraction (Ice Age Zone) Siam Discovery, Bangkok

Kingsmen