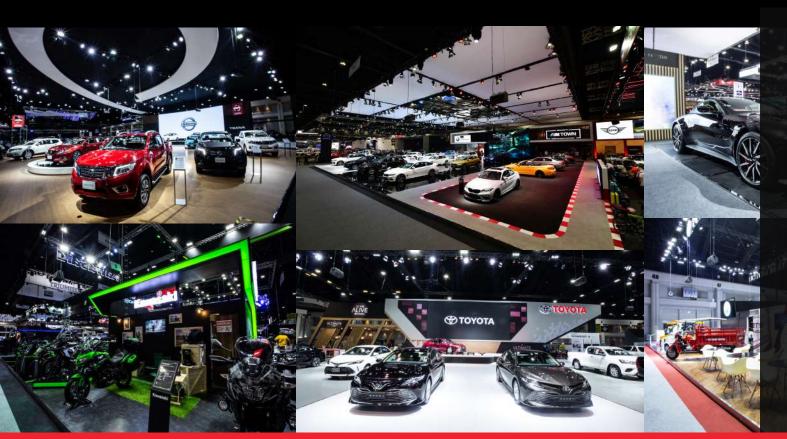

## **Bangkok International Motor Show 2018**

IMPACT, Bangkok

- Aston Martin
- BMW
- BMW Motorrad
- Kawasaki
- Maserati
- MINI
- Nissan
- Rocket Sound
- Rolls Royce
- GPX
- Scomoto
- CFMOTO
- V-Kool
- Fomm

## Thailand International Motor Expo 2018

Kingsmen C.M.T.I. Plc.

kingsmen

IMPACT, Bangkok

- Aston Martin
- BMW
- H SEM Motor
- Kawasaki
- Maserati
- MINI
- Nissan
- Rocket Sound
- Rolls Royce
- Scomoto
- TATA
- Toyota
- Toyota Sure
- V Kool