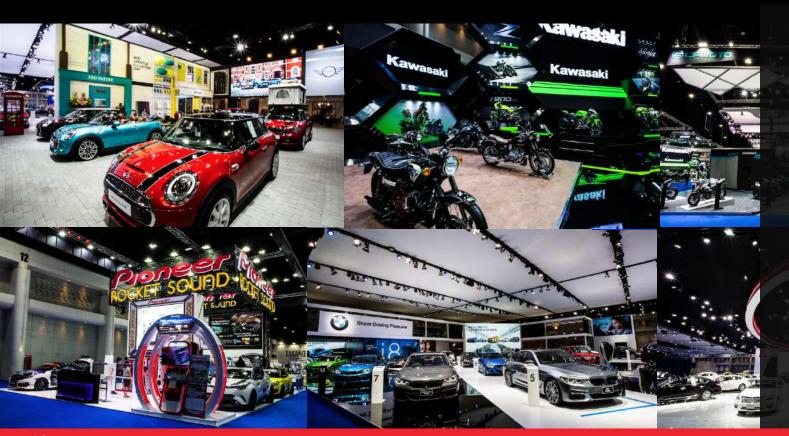

## **Bangkok International Motor Show 2018**

IMPACT, Bangkok

- Aston Martin
- BMW
- BMW Motorrad
- Kawasaki
- Maserati
- MINI
- Nissan
- Rocket Sound
- Rolls Royce
- GPX
- Scomoto
- CFMOTO
- V-Kool
- Fomm

## Thailand International Motor Expo 2018

Kingsmen C.M.T.I. Plc.

kingsmen

IMPACT, Bangkok

- Aston Martin
- BMW
- H SEM Motor
- Kawasaki
- Maserati
- MINI
- Nissan
- Rocket Sound
- Rolls Royce
- Scomoto
- TATA
- Toyota
- Toyota Sure
- V Kool