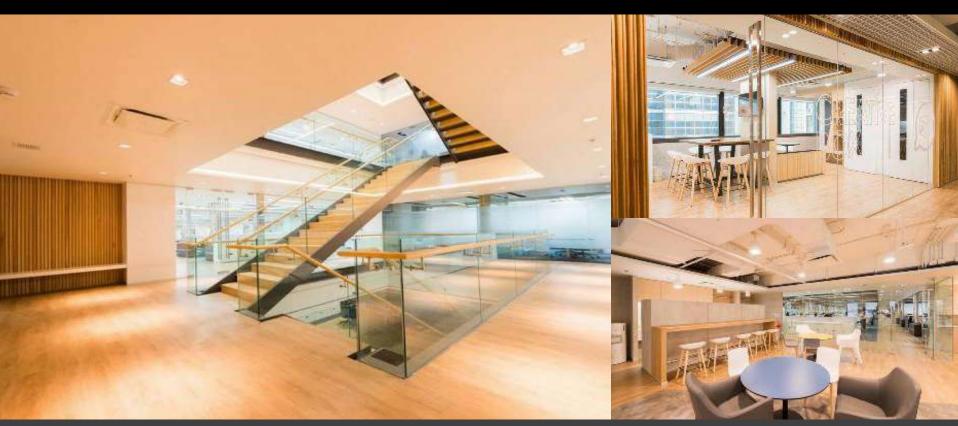

#### Research & Innovation for Sustainability Center (RISC)

Kingsmen

#### **The Great Room**

Gaysorn Tower, Bangkok